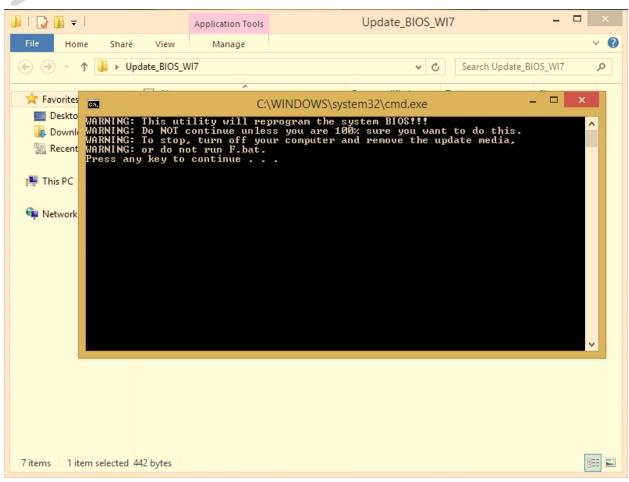

4. A command line window will open automatically, please press ENTER:

5. Click on YES and a new command line window will open automatically, see below:

After the successful BIOS installation, the tablet will reboot and the 2 command line windows will close automatically.