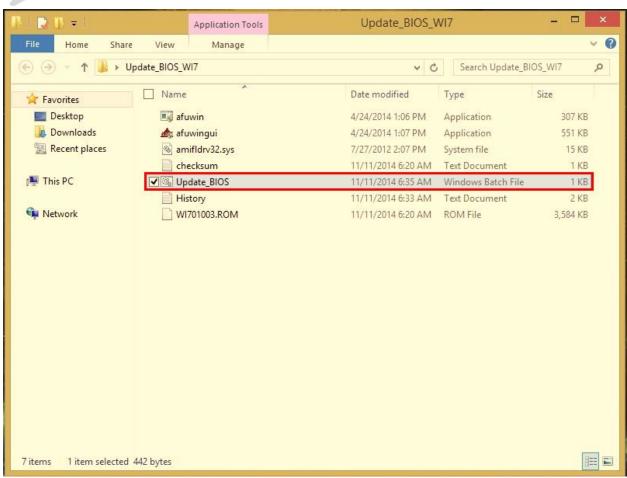

- 1. Turn on the tablet and connect it to a wireless network.
- 2. Download the "*Update\_BIOS\_WI7.zip*" file in your tablet, then unzip the file. It will result a folder.
- 3. Enter in the resulted folder *Update\_BIOS\_Wi7* and open the batch file *Update\_BIOS* file: