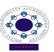

4. A command line window will open automatically, please press ENTER:

5. Click on YES and a new command line window will open automatically, see below:

After the successful BIOS installation, the tablet will reboot and the 2 command line windows will close automatically.