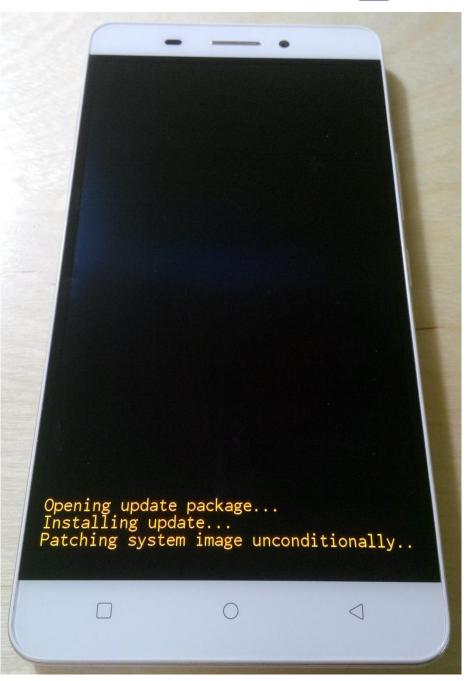

7. The phone will reboot and the update procedure will start automatically .

8. After finishing the update process, the phone will reboot itself.

9. On the phone's screen this message will be displayed: "Android is upgrading".