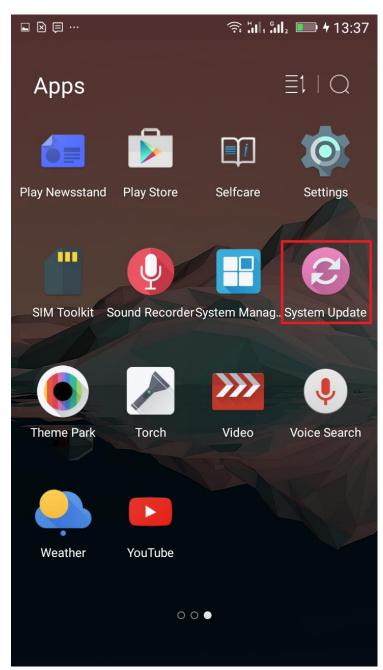

follow the next steps:

1. Turn on the phone and connect it to a wireless network.

2. Open the "System updates" app from the apps menu:

3. For search software version use button "Check new version"

|               |  |  | 奈 🏭 🏭 💷 🕇 13:37 |  |   |
|---------------|--|--|-----------------|--|---|
| System Update |  |  |                 |  | 1 |
|               |  |  |                 |  |   |
|               |  |  |                 |  |   |
|               |  |  |                 |  |   |
|               |  |  |                 |  |   |
|               |  |  |                 |  |   |
|               |  |  |                 |  |   |

## Check new version

4. The **"System Update"** app has detected a new software version (**P8\_Energy\_0102\_V6063**). Tick the option: **Download:** 

🗟 ໍ່ມີ ເພິ່ງ 💷 🖌 13:37