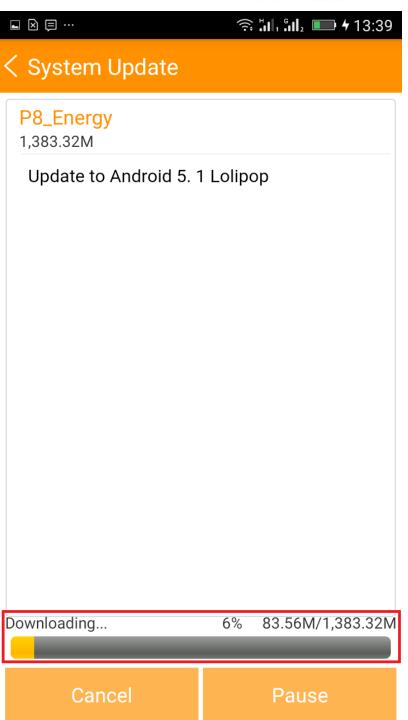

## < System Update

P8\_Energy 1,383.32M

Update to Android 5. 1 Lolipop

5. Please wait for the full software download in the phone's internal storage/micro SD card.

6. After full software download, select "Upgrade":