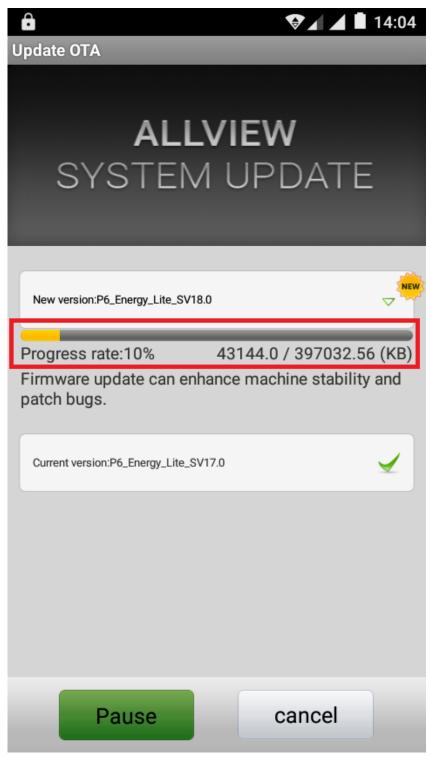

4. In the "System Update" app check the new software version (P6\_Energy\_Lite\_SV18.0). Click Download:

5. Please wait for the full software download in the phone's storage (micro SD card).

6. After the full software download, a message will be displayed on the phone's screen that will inform you about this update: