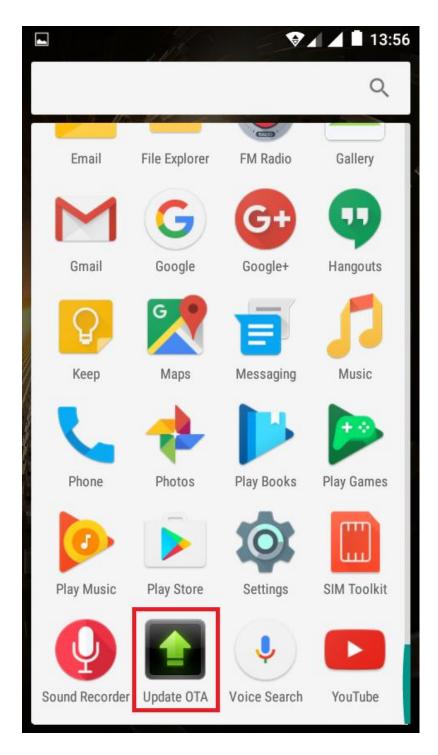

- 1. Turn on the phone and connect it to a wireless network.
- 2. Make sure you have the SD Card inserted in the phone and selected as the default writing location.

3. Open the "System updates" app from the apps menu: