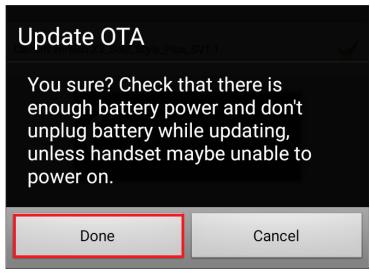

4. In the "System Update" app check the new software version (P6\_Energy\_Lite\_SV18.0). Click Download:

5. Please wait for the full software download in the phone's storage (micro SD card).

6. After the full software download, a message will be displayed on the phone's screen that will inform you about this update:

7. Select **Done.** The phone will reboot and the update procedure will automatically start.

8. After finishing the update process, the phone will reboot itself.

9. On the phone's screen the following message will be displayed: "Android is upgrading".