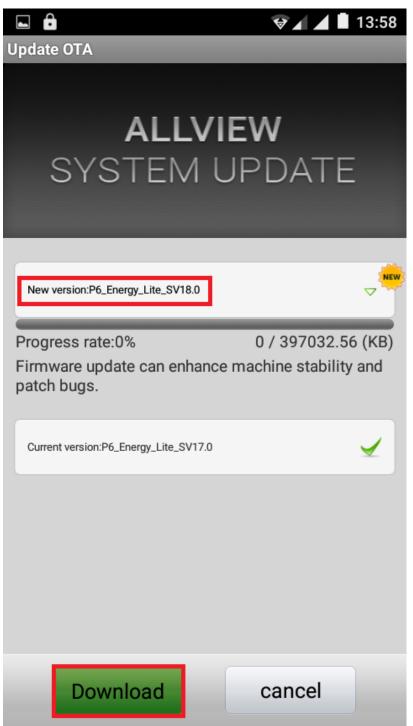

4. In the "System Update" app check the new software version (P6\_Energy\_Lite\_SV18.0). Click Download:

5. Please wait for the full software download in the phone's storage (micro SD card).

6. After the full software download, a message will be displayed on the phone's screen that will inform you about this update: