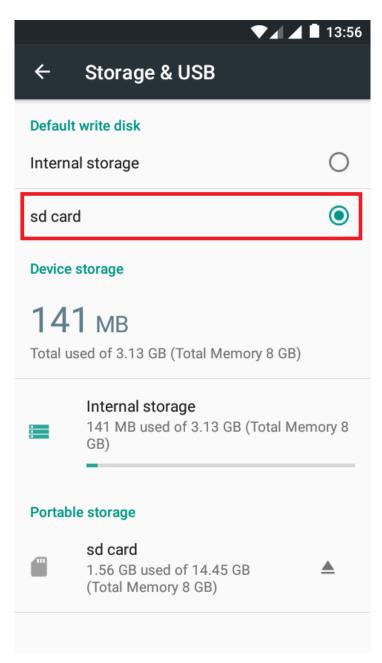

- 1. Turn on the phone and connect it to a wireless network.
- 2. Make sure you have the SD Card inserted in the phone and selected as the default writing location.

3. Open the "System updates" app from the apps menu: